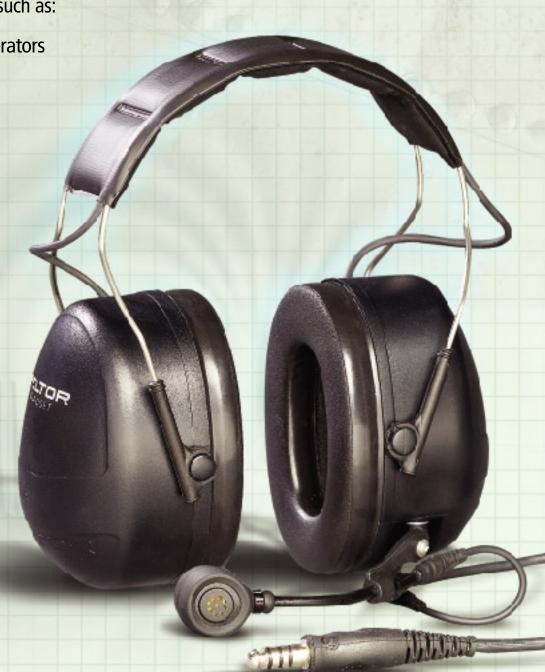

## MT SERIES

2-way Headsets

Peltor's MT series 2-way communication headsets are specifically designed for industrial users in high noise environments. Incorporating Peltor's latest technology in both earcup design and electronics make this headset the ideal choice for clear, crisp 2-way communication in extreme noise areas in industries such as:

headset

3 band models available Wide, softly

padded headband for all day comfort

Throat microphone available

Patented stainless steel spring arms designed for durability and low pressure

Patented combination liquid/gel filled earcushions

Deep earcup design for increased ear room

Noise-canceling microphone with water repelling filter

Heavy duty carrying bag available

| 2-Way Comm headsets: |                            |   |
|----------------------|----------------------------|---|
| МТ7Н79А              | Headband                   |   |
| МТ7Н79В              | Neckband                   |   |
| МТ7Н79Р3Е            | Hard hat mount             |   |
| MT32H01              | Lightweight one-sided      |   |
| MT32H02              | Lightweight two-sided      |   |
| FL50*                | Radio push-to-talk adaptor | , |